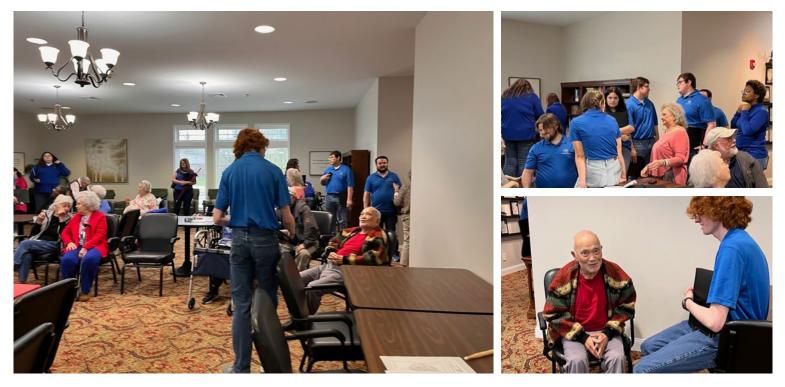

### **Employee of the Year Celebration at Riverwood**

We honored Ms. Kristy Austin! We had live entertainment — Donny Hammond, delightful hors d'oeuvres, and a lot of fun!

### Karaoke with Trina from CenterWill!

Trina stole the show! We had a ball! Residents had a great time singing their favorite songs.

Newly Elected Riverwood Ambassador — Ms. Beth Green