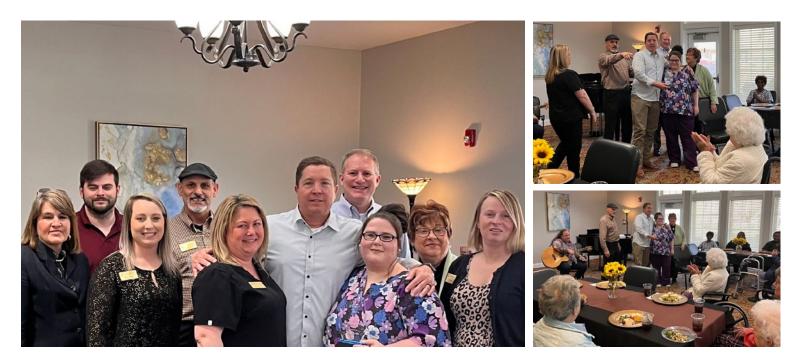

### **Employee of the Year Celebration at Riverwood**

We honored Ms. Kristy Austin! We had live entertainment — Donny Hammond, delightful hors d'oeuvres, and a lot of fun!

### Kristy Austin

We are so excited to announce that Kristy Austin has been awarded our Employee of the Year for Riverwood! Ms. Austin has been a devoted caregiver, our residents love Kristy! Family is very special to her.

Shannon Shirey, Director of Nursing, states that we could

not have a more caring and compassionate person than Kristy. She comes in with a smile on her face, a positive attitude, a willingness to learn, and always goes above and beyond. Kristy was meant to be a caregiver.

Thank you for your hard work, Kristy, we appreciate you!